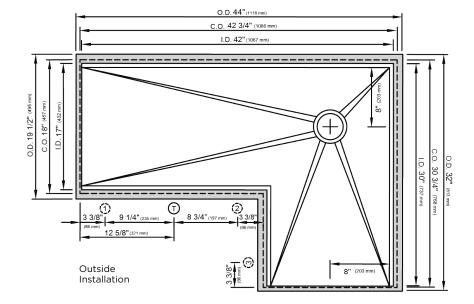

## **IDEAL CORNER WASHSTATION™ 4X3C** (IWA 4X3C) COUNTERTOP CUTOUT

SPECIFICATIONS

DWG and DXF templates available on our website: TheGalley.com/specifications

OUTSIDE CORNER INSTALLATION SUGGESTED GALLEY TAP AND TAP ACCESSORIES PLACEMENT GUIDE (Recommendations are based on installing 3 or more Tap accessories)

Suggested maximum inside corner radius of countertop cutout 3/8" (T) Galley Tap 1 3/8" min hole diameter (1 1/2" min hole diameter for fast water jet cut)

 Galley Soap Dispenser 1" min to 1 3/8" max hole diameter
Galley Deck Switch 1 3/8" min hole diameter or Galley Automatic Strainer Basket knob 1" min and 1 3/8" max hole diameter ③ Galley Hot & Cold Tap 1 3/8" min hole diameter (1 1/2" min hole diameter for fast water jet cut)

Center Tap hole diameters 2" behind cutout

Note: Galley Hot & Cold Tap requires a minimum 8" clearance to center if installed to the right of the Galley Tap Note: For inner corner dimensions (O.D., C.O., I.D.) on Outside Corners, look to Inside Corner drawings