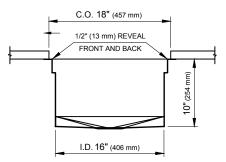

## **IDEAL CORNER WASHSTATION™ 4X3C** (IWA 4X3C) COUNTERTOP CUTOUT

SPECIFICATIONS

DWG and DXF templates available on our website: TheGalley.com/specifications

OUTSIDE CORNER INSTALLATION SUGGESTED GALLEY TAP AND TAP ACCESSORIES PLACEMENT GUIDE (Recommendations are based on installing 3 or more Tap accessories)