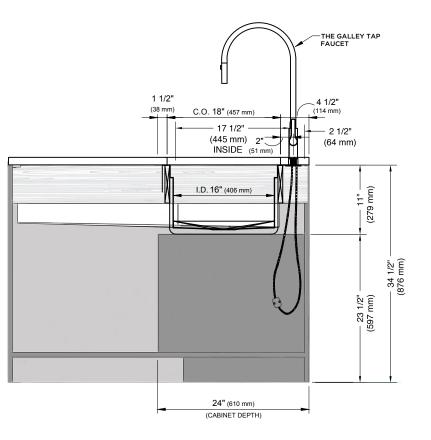

Center Tap hole diameters 2" behind cutout

Note: Galley Hot & Cold Tap requires a minimum 8" clearance to center if installed to the right of the Galley Tap Note: For inner corner dimensions (O.D., C.O., I.D.) on Outside Corners, look to Inside Corner drawings

 Galley Soap Dispenser 1" min to 1 3/8" max hole diameter
Galley Hot & Cold Tap 1 3/8" min hole diameter (1 1/2" min hole diameter for fast water jet cut) Center Tap hole diameters 2" behind cutout

Note: Galley Hot & Cold Tap requires a minimum 8" clearance to center if installed to the right of the Galley Tap