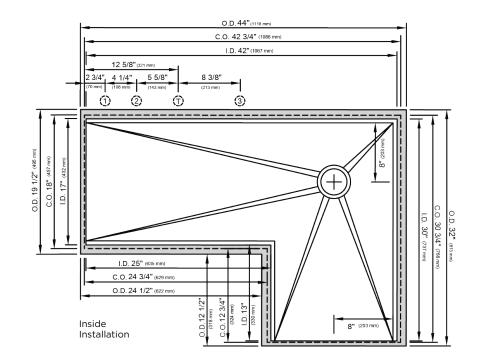

INSIDE CORNER INSTALLATION SUGGESTED GALLEY TAP AND TAP ACCESSORIES PLACEMENT GUIDE (Recommendations are based on installing 3 or more Tap accessories)

Suggested maximum inside corner radius of countertop cutout 3/8"

T Galley Tap 1 3/8" min hole diameter (1 1/2" min hole diameter for fast water jet cut)

(1) Galley Deck Switch 1 3/8" min hole diameter or Galley Automatic Strainer Basket knob 1" min and 1 3/8" max hole diameter

 Galley Soap Dispenser 1" min to 1 3/8" max hole diameter
Galley Hot & Cold Tap 1 3/8" min hole diameter (1 1/2" min hole diameter for fast water jet cut) Center Tap hole diameters 2" behind cutout

Note: Galley Hot & Cold Tap requires a minimum 8" clearance to center if installed to the right of the Galley Tap