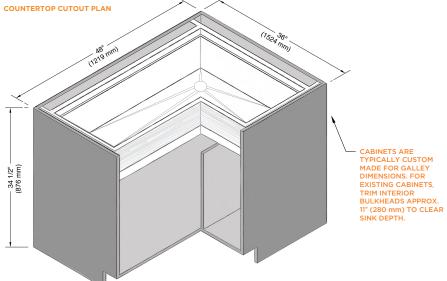

## **IDEAL CORNER WASHSTATION™ 4X3C** (IWA 4X3C) COUNTERTOP CUTOUT

SPECIFICATIONS

DWG and DXF templates available on our website: TheGalley.com/specifications

OUTSIDE CORNER INSTALLATION SUGGESTED GALLEY TAP AND TAP ACCESSORIES PLACEMENT GUIDE (Recommendations are based on installing 3 or more Tap accessories)