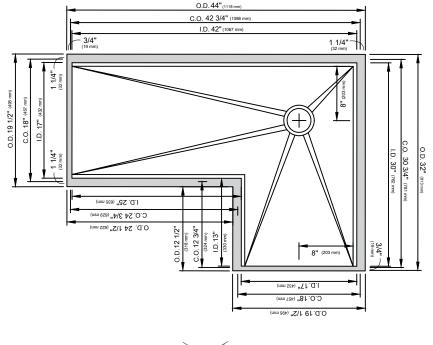

## **IDEAL CORNER WASHSTATION™ 4X3C** (IWA 4X3C) COUNTERTOP CUTOUT

SPECIFICATIONS

DWG and DXF templates available on our website: TheGalley.com/specifications

OUTSIDE CORNER INSTALLATION SUGGESTED GALLEY TAP AND TAP ACCESSORIES PLACEMENT GUIDE (Recommendations are based on installing 3 or more Tap accessories)

Suggested maximum inside corner radius of countertop cutout 3/8" (T) Galley Tap 1 3/8" min hole diameter (1 1/2" min hole diameter for fast water jet cut)

 Galley Soap Dispenser 1" min to 1 3/8" max hole diameter
Galley Deck Switch 1 3/8" min hole diameter or Galley Automatic Strainer Basket knob 1" min and 1 3/8" max hole diameter ③ Galley Hot & Cold Tap 1 3/8" min hole diameter (1 1/2" min hole diameter for fast water jet cut)

Center Tap hole diameters 2" behind cutout

Note: Galley Hot & Cold Tap requires a minimum 8" clearance to center if installed to the right of the Galley Tap Note: For inner corner dimensions (O.D., C.O., I.D.) on Outside Corners, look to Inside Corner drawings

INSIDE CORNER INSTALLATION SUGGESTED GALLEY TAP AND TAP ACCESSORIES PLACEMENT GUIDE (Recommendations are based on installing 3 or more Tap accessories)

Suggested maximum inside corner radius of countertop cutout 3/8"

T Galley Tap 1 3/8" min hole diameter (1 1/2" min hole diameter for fast water jet cut)

(1) Galley Deck Switch 1 3/8" min hole diameter or Galley Automatic Strainer Basket knob 1" min and 1 3/8" max hole diameter

 Galley Soap Dispenser 1" min to 1 3/8" max hole diameter
Galley Hot & Cold Tap 1 3/8" min hole diameter (1 1/2" min hole diameter for fast water jet cut) Center Tap hole diameters 2" behind cutout

Note: Galley Hot & Cold Tap requires a minimum 8" clearance to center if installed to the right of the Galley Tap